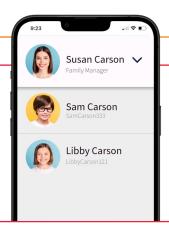

You're Done!

The Family Manager can **toggle between accounts** in their app or online. Associated members can still access their own accounts.